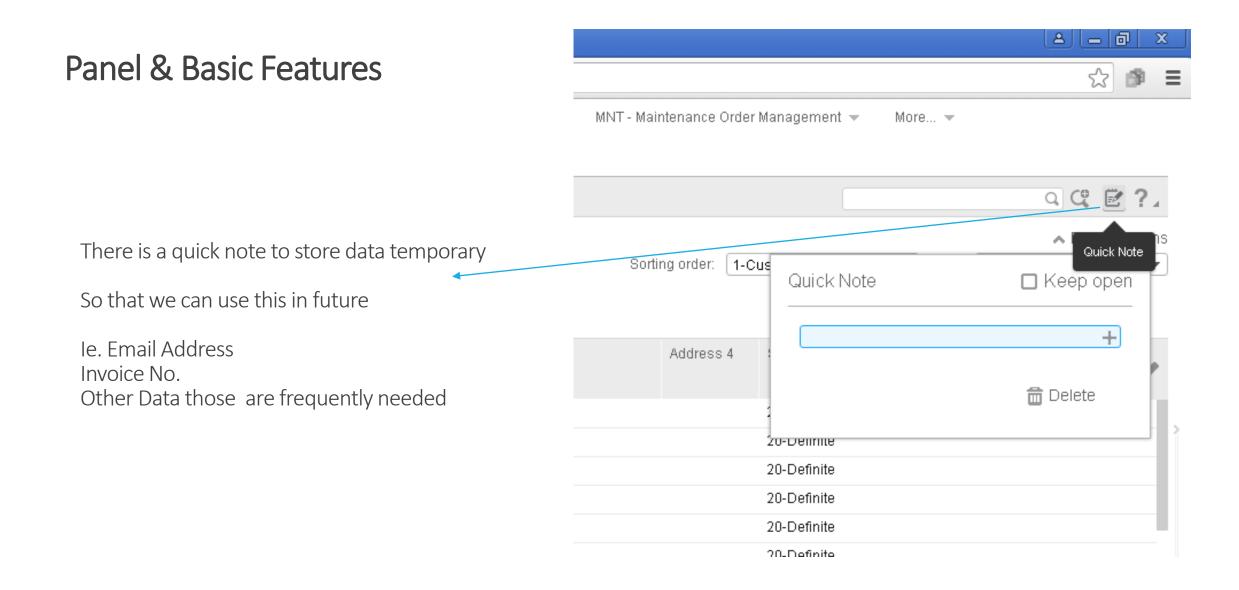

| Add Widget            |                    |  |
|-----------------------|--------------------|--|
| Add Page              |                    |  |
| Add Page from Library |                    |  |
| Delete Page           |                    |  |
| Remove Favorite Page  |                    |  |
| Refresh               |                    |  |
| My Pages              |                    |  |
| Page Settings         |                    |  |
| User Settings         |                    |  |
| Advanced              |                    |  |
|                       |                    |  |
|                       | Through This we    |  |
|                       |                    |  |
|                       | can share our page |  |
|                       | to save & Import   |  |
|                       | the page           |  |
|                       |                    |  |
|                       |                    |  |