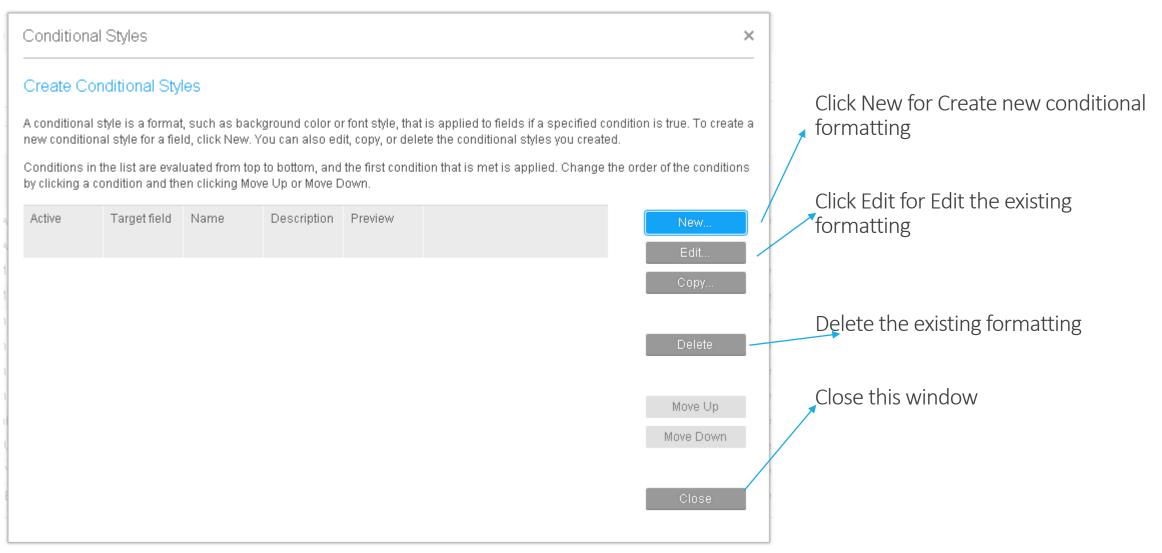

RSWM LTD.

KHARIGRAM

# How to Login in H5

https://m3tstdev.lnjb.local:21108/mne/

Input User ID & Password

| × |
|---|
|   |
|   |
|   |
| _ |
|   |
|   |

# Run Any Program or Application

#### Press Ctrl+R for run any program $\rightarrow$ Input any program name $\rightarrow$ Press OK

| Start            |    | × |
|------------------|----|---|
| Search and Start | ОК |   |
|                  |    |   |

M3 H5 Client ×
You have changed to company
100 (RSWM LIMITED) and
division KGM (KHARIGRAM).

How To Change the Company & Division

# How To Add New Page

| Mer M3 H5 Client ×                                                                                                                                          | ≟ <b>□</b> × |
|-------------------------------------------------------------------------------------------------------------------------------------------------------------|--------------|
| ← → C https://m3tstdev.lnjb.local:21108/mne/                                                                                                                | V P 🕁 🍺 😑    |
| Favorites 👻 SMS - Sales and Marketing Automation 👻 SLS - Sales Management 👻 EQM - Equipment Quotation Management 👻 MNT - Maintenance Order Management 👻 Mod | ore 🔻        |
|                                                                                                                                                             |              |
| Add Widget                                                                                                                                                  |              |
| Add Page                                                                                                                                                    |              |
| Add Page from Library ×                                                                                                                                     |              |
| Delete Page                                                                                                                                                 |              |
| Remove Favorite Page                                                                                                                                        |              |
| Refresh Title:* New page 1                                                                                                                                  |              |
| My Pages                                                                                                                                                    |              |
| Page Settings                                                                                                                                               |              |
| User Settings OK Cancel                                                                                                                                     |              |
| Advanced                                                                                                                                                    |              |
|                                                                                                                                                             |              |

# How to add Page from Library

Remove Favorite Page . main page **1**6 Ê RGS100424 2016-03-04 2 every one can use Refresh **t** 0 龠 BSW100802 New page 1 2016-03-21 1 My Pages.. **t**a 🕄 龠 New page 3 Me 2016-03-04 0 Page Settings **t** 0 Start Page INFI105635 2016-03-07 龠 1 User Settings. 16 17 龠 Start Page DNMD90692 2016-03-04 1 Advanced Start Page **t** 0 龠 BSW101125 2016-03-04 1 testing 16 6 🗇 MDP001257 2016-03-04 1 Start Page Delete for the particular Page Those Page are exported by Other User

#### infor M3 H5 Client

More... 🔻

#### ← → C https://m3tstdev.lnjb.local:21108/mne/

×

Favorites 👻 SMS - Sales and Marketing Automation 💌 SLS - Sales Management 👻 EQM - Equipment Quotation Management 💌 MNT - Maintenance Order Management 💌

| M3 H5 Client | ×                                                  |                          |                                        |                                      |        |           |
|--------------|----------------------------------------------------|--------------------------|----------------------------------------|--------------------------------------|--------|-----------|
| ← → C        | https:// <mark>m3tstdev.lnjb.local</mark> :21108/m | ne/                      |                                        |                                      |        | 🔍 P 🏡 🎒 🔳 |
| Favorites 💌  | SMS - Sales and Marketing Automation 👻             | SLS - Sales Management 💌 | EQM - Equipment Quotation Management 👻 | MNT - Maintenance Order Management 👻 | More 🔻 |           |
|              |                                                    |                          |                                        |                                      |        |           |

| Add Widget            |                    |  |
|-----------------------|--------------------|--|
| Add Page              |                    |  |
| Add Page from Library |                    |  |
| Delete Page           |                    |  |
| Remove Favorite Page  |                    |  |
| Refresh               |                    |  |
| My Pages              |                    |  |
| Page Settings         |                    |  |
| User Settings         |                    |  |
| Advanced              |                    |  |
|                       |                    |  |
|                       | Through This we    |  |
|                       |                    |  |
|                       | can share our page |  |
|                       | to save & Import   |  |
|                       | the page           |  |
|                       |                    |  |
|                       |                    |  |