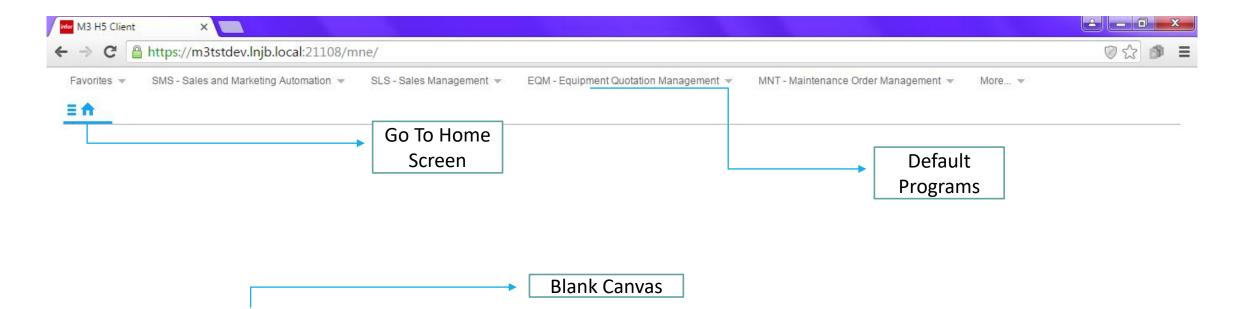

RSWM LTD.

KHARIGRAM

# How to Login in H5

https://m3tstdev.lnjb.local:21108/mne/

Input User ID & Password

| × |
|---|
|   |
|   |
|   |
| _ |
|   |
|   |

# Run Any Program or Application

#### Press Ctrl+R for run any program $\rightarrow$ Input any program name $\rightarrow$ Press OK

| Start            |    | × |
|------------------|----|---|
| Search and Start | ОК |   |
|                  |    |   |

M3 H5 Client ×
You have changed to company
100 (RSWM LIMITED) and
division KGM (KHARIGRAM).

How To Change the Company & Division







# How To Add New Page

| Mer M3 H5 Client ×                                                                                                                                          | ≟ <b>□</b> × |
|-------------------------------------------------------------------------------------------------------------------------------------------------------------|--------------|
| ← → C https://m3tstdev.lnjb.local:21108/mne/                                                                                                                | V P 🕁 🍺 😑    |
| Favorites 👻 SMS - Sales and Marketing Automation 👻 SLS - Sales Management 👻 EQM - Equipment Quotation Management 👻 MNT - Maintenance Order Management 👻 Mod | ore 🔻        |
|