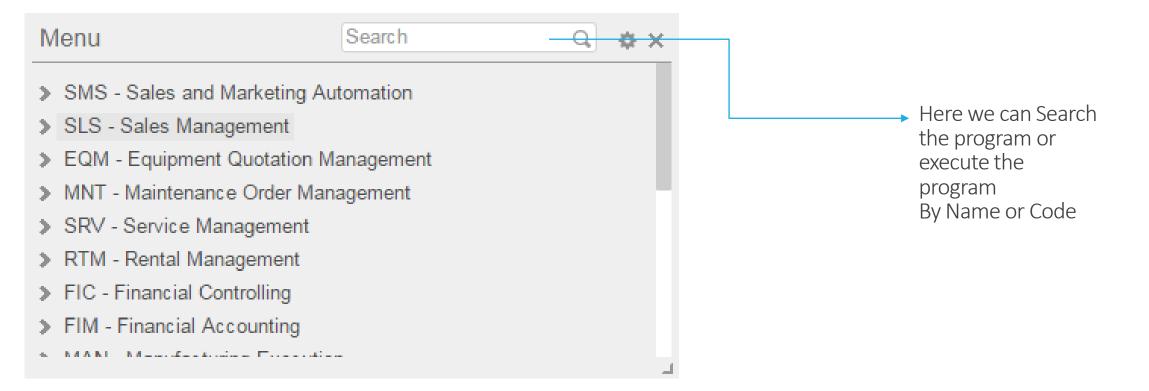

per User. Re-create Launched 1 times

Field. Display per Program Launched 1 times

Customer Order. Open Toolbox Launched 1 times

 $\equiv \mathbf{A} \times$ 

Mash up : Add the Mash up on the Page We can just view the mash up, we are unable to crate or modify.

Click on Setting to Add the Mash up

| Settings              | >                                                           | ¢ |
|-----------------------|-------------------------------------------------------------|---|
| Title:<br>Background: | Sample_H5 Client_Mashup_1 Dark                              |   |
| Mashup URL:           | /mashup/web/Sample_H5Client_Mashup/Sample_H5Client_Mashup_1 |   |
|                       | OK Cancel                                                   |   |

#### Menu:

Show All the Program List



#### Recent:



#### Custom Menu:

Here we can create custom menu, we add M3 Program, A Web Page Link etc

| Custom Menu | + 🌣 × |
|-------------|-------|
| 🛨 Intranet  |       |
| 🛨 New item  |       |



#### Settings

Background: Dark

Favorites

Title:

#### Favorites :

This will shows the all works done recently





Name: Link:

lcon:

Cancel

 $\mathbf{T}$ 



#### Image :

Here we can add the Image from the web address

| Settings         |                                                               |
|------------------|---------------------------------------------------------------|
|                  |                                                               |
|                  |                                                               |
| Title:           | Imag