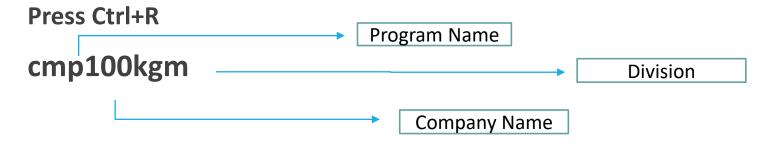

#### Press Ctrl+R for run any program $\rightarrow$ Input any program name $\rightarrow$ Press OK

| Start            |    | × |
|------------------|----|---|
| Search and Start | ОК |   |
|                  |    |   |