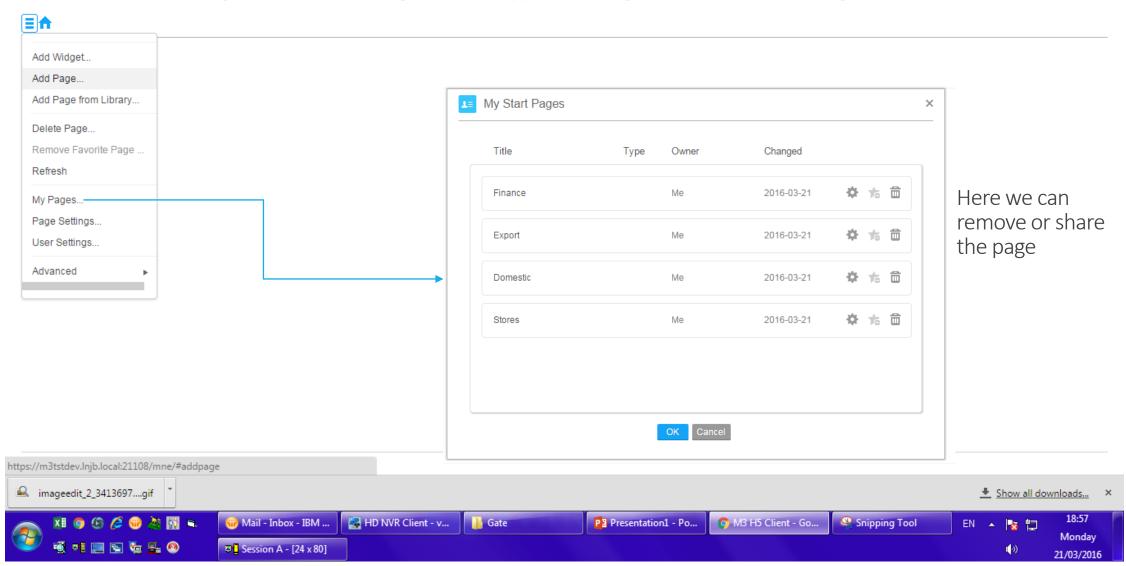

# How to add Page from Library

Remove Favorite Page . main page **1**6 Ê RGS100424 2016-03-04 2 every one can use Refresh **t** 0 龠 BSW100802 New page 1 2016-03-21 1 My Pages.. **t**a 🕄 龠 New page 3 Me 2016-03-04 0 Page Settings **t** 0 Start Page INFI105635 2016-03-07 龠 1 User Settings. 16 17 龠 Start Page DNMD90692 2016-03-04 1 Advanced Start Page **t** 0 龠 BSW101125 2016-03-04 1 testing 16 6 🗇 MDP001257 2016-03-04 1 Start Page Delete for the particular Page Those Page are exported by Other User

| Add Widget            |                    |  |
|-----------------------|--------------------|--|
| Add Page              |                    |  |
| Add Page from Library |                    |  |
| Delete Page           |                    |  |
| Remove Favorite Page  |                    |  |
| Refresh               |                    |  |
| My Pages              |                    |  |
| Page Settings         |                    |  |
| User Settings         |                    |  |
| Advanced              |                    |  |
|                       |                    |  |
|                       | Through This we    |  |
|                       |                    |  |
|                       | can share our page |  |
|                       | to save & Import   |  |
|                       | the page           |  |
|                       |                    |  |
|                       |                    |  |