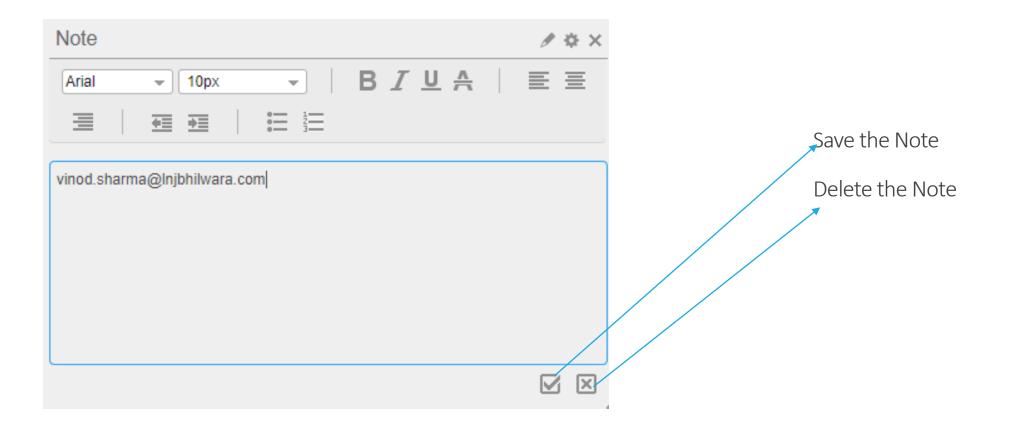

# How to Login in H5

https://m3tstdev.lnjb.local:21108/mne/

Input User ID & Password

| × |
|---|
|   |
|   |
|   |
| _ |
|   |
|   |