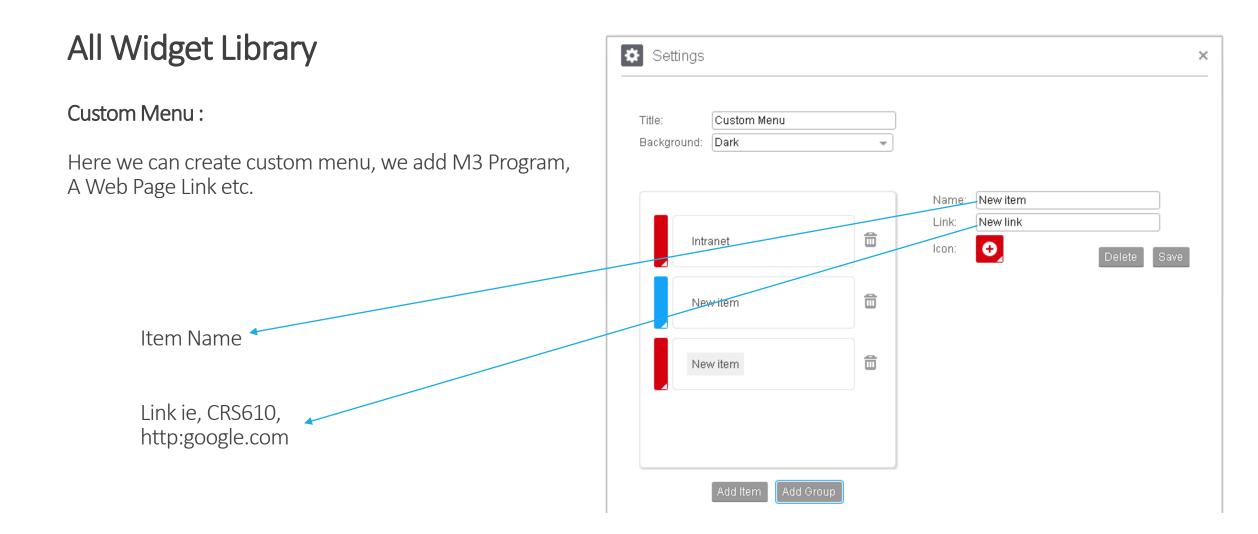

#### Custom Menu:

Here we can create custom menu, we add M3 Program, A Web Page Link etc

| Custom Menu | + 🌣 × |
|-------------|-------|
| 🛨 Intranet  |       |
| 🛨 New item  |       |