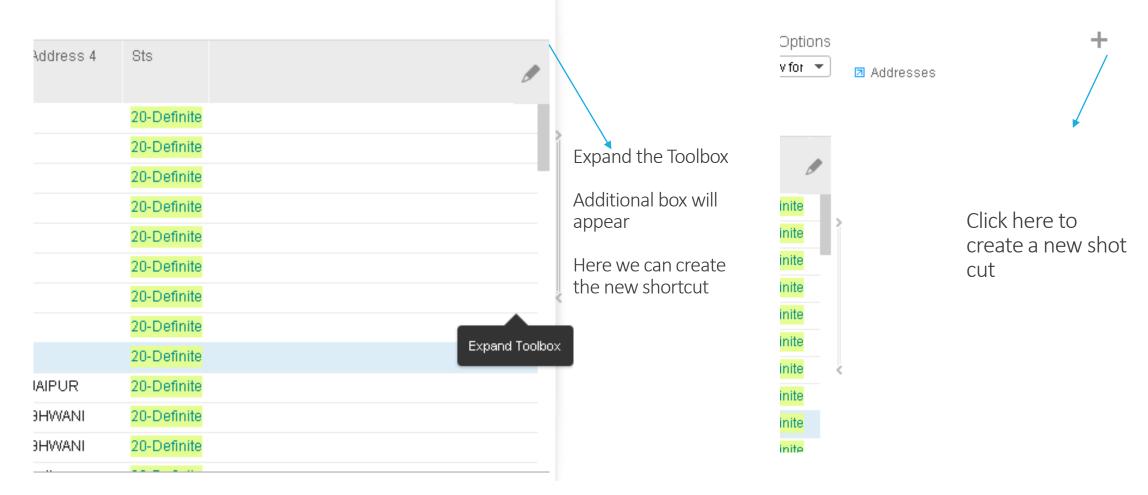

#### Filter Options, for show the filter & Select Selection

| Actions 🖬  | Options 🖌 Related |     | ools 🖌 📔  | • •   | / ć | 3 (0) |                                |     |                             |           |             | ۹ ٩ ٧ ?،         |
|------------|-------------------|-----|-----------|-------|-----|-------|--------------------------------|-----|-----------------------------|-----------|-------------|------------------|
|            |                   |     |           |       |     |       |                                |     |                             |           |             | ✓ Filter Options |
| Customer   | Telephone no 1    | Sta | City      | Ad no | Ptm | Whs   | Address 1                      | Cnt | Address 2                   | Address 4 | Sts         | Ø                |
| 110001     | 938398111111111   | RJ  | Bhilwara  |       | LC  |       | C Scheme Jaipur                | IN  |                             |           | 20-Definite |                  |
| 110001-M   |                   | RJ  | Bhilwara  |       | LC  |       | C Scheme Jaipur                | IN  | 11                          |           | 20-Definite |                  |
| 110002     | 999998            | RJ  | MUMBAI    |       | LC  | 100   | RADHA STREET MUMBAI            | IN  | tes1                        |           | 20-Definite |                  |
| 110002YPY  |                   | RJ  | MUMBAI    |       | LC  | 100   | Jaipur                         | IN  |                             |           | 20-Definite |                  |
| 1200001    | 40073743          | MH  | Mumbai    |       | ADV |       | Plot No. 456, street no. 45    | IN  | Mumbai                      |           | 20-Definite |                  |
| 1200001YPY |                   | MH  | Mumbai    |       | ADV |       | MIDC                           | IN  | TARAPUR                     |           | 20-Definite |                  |
| 120001     |                   | ΒN  | Istanbul  |       | LC  |       |                                | IN  |                             |           | 20-Definite |                  |
| 120001PIYU |                   | ΒN  | Istanbul  |       | LC  |       |                                | IN  |                             |           | 20-Definite |                  |
| 220010     |                   | DL  | Delhi     |       | CSH | F01   | (OPP) NATHU'S SWEETS, G.T.ROAD | IN  |                             |           | 20-Definite |                  |
| 711839     | 98104742733       | RJ  | JAIPUR    | 1     | N01 |       | 118                            | IN  | PG ROAD                     | JAIPUR    | 20-Definite |                  |
| 711850     | 9810474273        | HR  | HARYANA   | 1     | N01 |       | 112                            | IN  | CG ROAD                     | BHWANI    | 20-Definite |                  |
| 711850MPY  | 9810474273        | HR  | AHMEDABAD | 1     | N01 |       | 112                            | IN  | CG ROAD                     | BHWANI    | 20-Definite |                  |
| 711885     | 9810474273        | DL  |           | 1     | N01 |       | RAKHEJA ENTERPRISES            | IN  | 74 , UYDOG VIHAR PHASE - IV | India     | 20-Definite |                  |
| 711886     | 9810474273        | GJ  | AHMEDABAD | 1     | N01 |       | 112                            | IN  | CG ROAD                     | AHMEDABAD | 20-Definite |                  |
| 711886 DPY | 9810474273        | GJ  | AHMEDABAD | 1     | N01 |       | 112                            | IN  | CG ROAD                     | AHMEDABAD | 20-Definite |                  |

In the Action  $\rightarrow$  Settings We can change the panel sequence Display the Language

And Other Settings

| Ac | tions 🖌 Options 🖌 Related 🖌 | Tools 🖌 📔 🕒 | R  | Ø 6 | 3 (0)  | Ô      | Ċ      | Ë       |        | [[9   |
|----|-----------------------------|-------------|----|-----|--------|--------|--------|---------|--------|-------|
|    | Print                       | CTRL+6      |    |     |        |        |        |         |        |       |
|    | Drill Down                  | CTRL+10     |    |     |        |        |        |         |        |       |
| s  | Addresses                   | CTRL+11     | D  | -   | 90-Blo | cked/e | expire | d       | •      |       |
|    | Charges                     | CTRL+12     |    |     |        |        |        |         |        |       |
| Сι | Item/Customer               | CTRL+13     | no | Ptm | Whs    | Addi   | ress 1 |         |        |       |
|    | B/C recipients              | CTRL+14     |    |     |        |        |        |         |        |       |
| 11 | External prices             | CTRL+15     |    | LC  |        | C So   | hem    | e Jaip  | ur     |       |
| 11 | Bank/Customer               | CTRL+16     |    | LC  |        | CS     | hem    | e Jaip  | ur     |       |
| 11 | Local exception             | CTRL+17     |    | LC  | 100    | RAD    | HA S   | TREE    | T MUI  | MBAI  |
| 11 | Mtr entry src               | CTRL+18     |    | LC  | 100    | Jaip   | ur     |         |        |       |
| 12 | SO data                     | CTRL+19     |    | ADV |        | Plot   | No. 4  | 56, sti | reet n | o. 45 |
| 12 | Customer cards              | CTRL+20     |    | ADV |        | MID    | 0      |         |        |       |