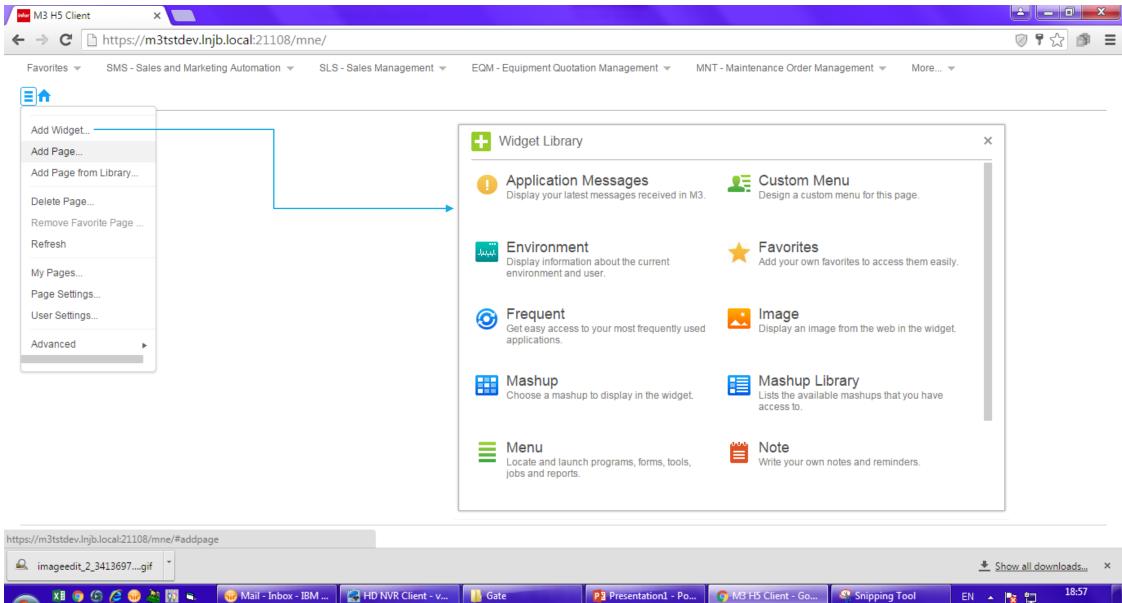

# How To Add New Page

| Mer M3 H5 Client ×                                                                                                                                          | ≟ <b>□</b> × |
|-------------------------------------------------------------------------------------------------------------------------------------------------------------|--------------|
| ← → C https://m3tstdev.lnjb.local:21108/mne/                                                                                                                | V P 🕁 🍺 😑    |
| Favorites 👻 SMS - Sales and Marketing Automation 👻 SLS - Sales Management 👻 EQM - Equipment Quotation Management 👻 MNT - Maintenance Order Management 👻 Mod | ore 🔻        |
|                                                                                                                                                             |              |
| Add Widget                                                                                                                                                  |              |
| Add Page                                                                                                                                                    |              |
| Add Page from Library ×                                                                                                                                     |              |
| Delete Page                                                                                                                                                 |              |
| Remove Favorite Page                                                                                                                                        |              |
| Refresh Title:* New page 1                                                                                                                                  |              |
| My Pages                                                                                                                                                    |              |
| Page Settings                                                                                                                                               |              |
| User Settings OK Cancel                                                                                                                                     |              |
| Advanced                                                                                                                                                    |              |
|                                                                                                                                                             |              |

# How to add Page from Library

Remove Favorite Page . main page **1**6 Ê RGS100424 2016-03-04 2 every one can use Refresh **t** 0 龠 BSW100802 New page 1 2016-03-21 1 My Pages.. **t**a 🕄 龠 New page 3 Me 2016-03-04 0 Page Settings **t** 0 Start Page INFI105635 2016-03-07 龠 1 User Settings. 16 17 龠 Start Page DNMD90692 2016-03-04 1 Advanced Start Page **t** 0 龠 BSW101125 2016-03-04 1 testing 16 6 🗇 MDP001257 2016-03-04 1 Start Page Delete for the particular Page Those Page are exported by Other User