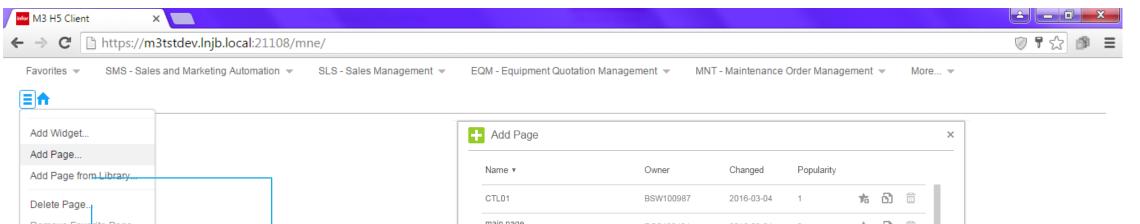

# How To Add New Page

| Mer M3 H5 Client ×                                                                                                                                          | ≟ <b>□</b> × |
|-------------------------------------------------------------------------------------------------------------------------------------------------------------|--------------|
| ← → C https://m3tstdev.lnjb.local:21108/mne/                                                                                                                | V P 🕁 🍺 😑    |
| Favorites 👻 SMS - Sales and Marketing Automation 👻 SLS - Sales Management 👻 EQM - Equipment Quotation Management 👻 MNT - Maintenance Order Management 👻 Mod | ore 🔻        |
|                                                                                                                                                             |              |
| Add Widget                                                                                                                                                  |              |
| Add Page                                                                                                                                                    |              |
| Add Page from Library ×                                                                                                                                     |              |
| Delete Page                                                                                                                                                 |              |
| Remove Favorite Page                                                                                                                                        |              |
| Refresh Title:* New page 1                                                                                                                                  |              |
| My Pages                                                                                                                                                    |              |
| Page Settings                                                                                                                                               |              |
| User Settings OK Cancel                                                                                                                                     |              |
| Advanced                                                                                                                                                    |              |
|                                                                                                                                                             |              |