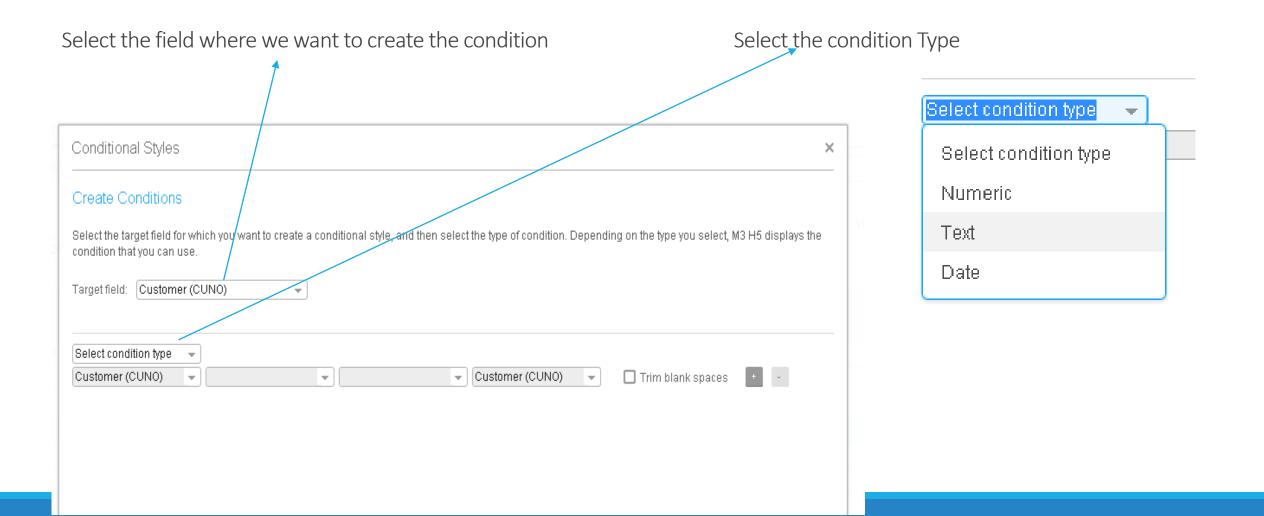

### Panel & Basic Features Hyperlink

| пурепшк                                | 🕂 Hyperlinks                                                                                                             |                         |                 | ×      | JS |
|----------------------------------------|--------------------------------------------------------------------------------------------------------------------------|-------------------------|-----------------|--------|----|
| Select the Field where we want to link | Hyperlinks are used to navigate direc<br>To create a hyperlink, select a field a<br>The created hyperlinks are displayed | ind the action you want |                 |        | 0  |
| the hyper link                         | Link to                                                                                                                  | Created hyperlink       | (S              |        | 2  |
|                                        | Field<br>Customer(CUNO)                                                                                                  | Field                   | Related options |        | 2  |
| Select the function or program which   | Related options Print(6)                                                                                                 |                         |                 |        | 2  |
| we want to execute<br>le. Print        | Add                                                                                                                      |                         |                 | Delete | 2  |
| Any other related option               |                                                                                                                          | Save                    | Cancel          |        | 2  |
|                                        |                                                                                                                          |                         |                 |        | 2  |