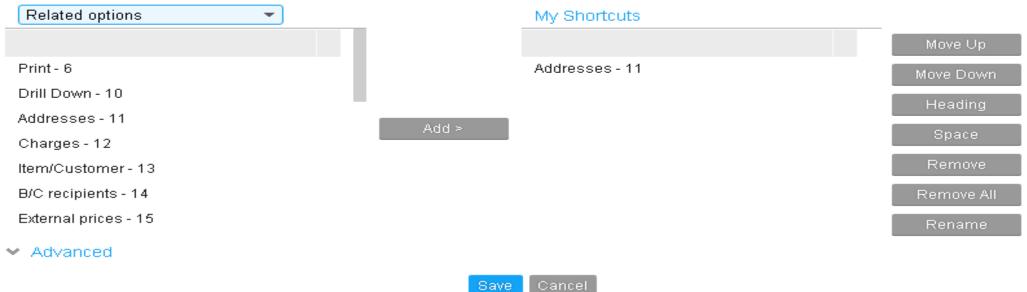

#### Shortcut Organizer

To add a shortcut to the Toolbox area, select an option in the Available Options list and add it to My Shortcuts. Arrange your added shortcuts by dragging them or moving them up and down within the list. To remove a shortcut, select it and click Remove.

Available options