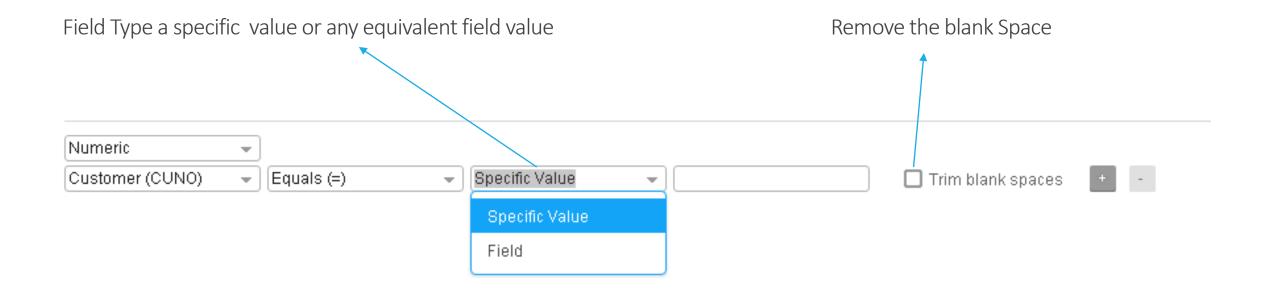

### Panel & Basic Features Hyperlink

| пурепшк                                | 🕂 Hyperlinks                                                                                                             |                         |                 | ×      | JS |
|----------------------------------------|--------------------------------------------------------------------------------------------------------------------------|-------------------------|-----------------|--------|----|
| Select the Field where we want to link | Hyperlinks are used to navigate direc<br>To create a hyperlink, select a field a<br>The created hyperlinks are displayed | ind the action you want |                 |        | 0  |
| the hyper link                         | Link to                                                                                                                  | Created hyperlink       | (S              |        | 2  |
|                                        | Field<br>Customer(CUNO)                                                                                                  | Field                   | Related options |        | 2  |
| Select the function or program which   | Related options Print(6)                                                                                                 |                         |                 |        | 2  |
| we want to execute<br>le. Print        | Add                                                                                                                      |                         |                 | Delete | 2  |
| Any other related option               |                                                                                                                          | Save                    | Cancel          |        | 2  |
|                                        |                                                                                                                          |                         |                 |        | 2  |