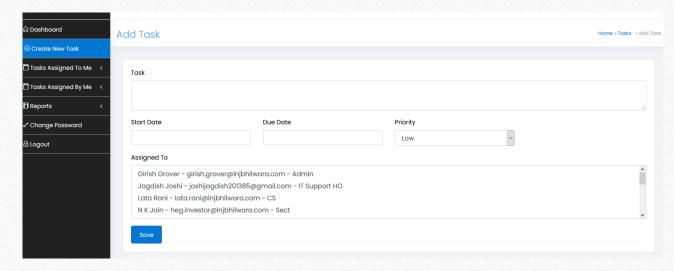

You can create a Task as per form given below

Please fill the Due date (Target date)
Once you fill the form email will be generated to both sender and receiver
You can always check task assigned to me

Task receiver has to fill the status and update the form accordingly Once the task is completed you will get the email to close the task