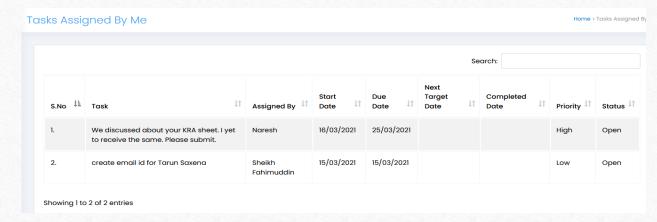

You can create a Task as per form given below

Please fill the Due date (Target date)
Once you fill the form email will be generated to both sender and receiver
You can always check task assigned to me

Task receiver has to fill the status and update the form accordingly Once the task is completed you will get the email to close the task

If the task is not closed you will keep getting the mail and need to close