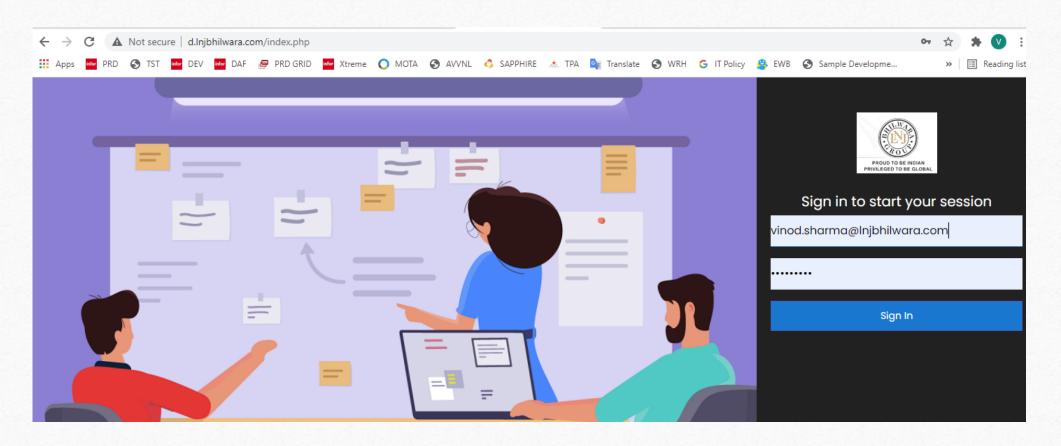

Go to web site : <a href="http://d.lnjbhilwara.com/">http://d.lnjbhilwara.com/</a>

Enter your email id: \*\*\*\*@Injbhilwara.com with password

It will open a dashboard which will show you the task "given to me" and "given by me"

You can create a Task as per form given below

Please fill the Due date (Target date)
Once you fill the form email will be generated to both sender and receiver
You can always check task assigned to me

Task receiver has to fill the status and update the form accordingly Once the task is completed you will get the email to close the task