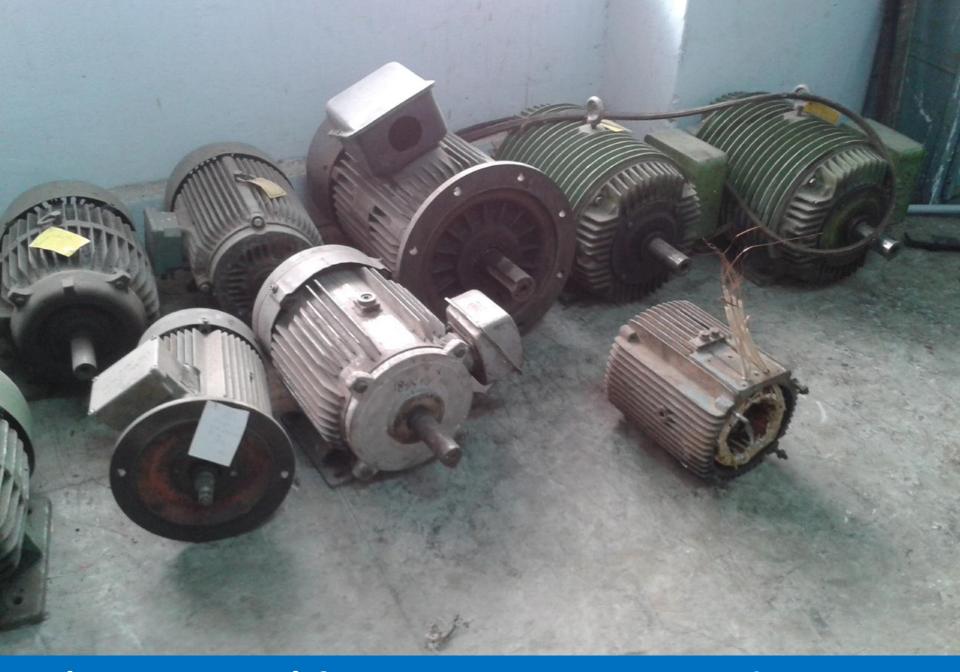

2S (set locations) should be done in almirah

2S( shadow board) for keeping tools should be done in motor winding room

Proper 2S( High level address) with white color should be done in motor winding room