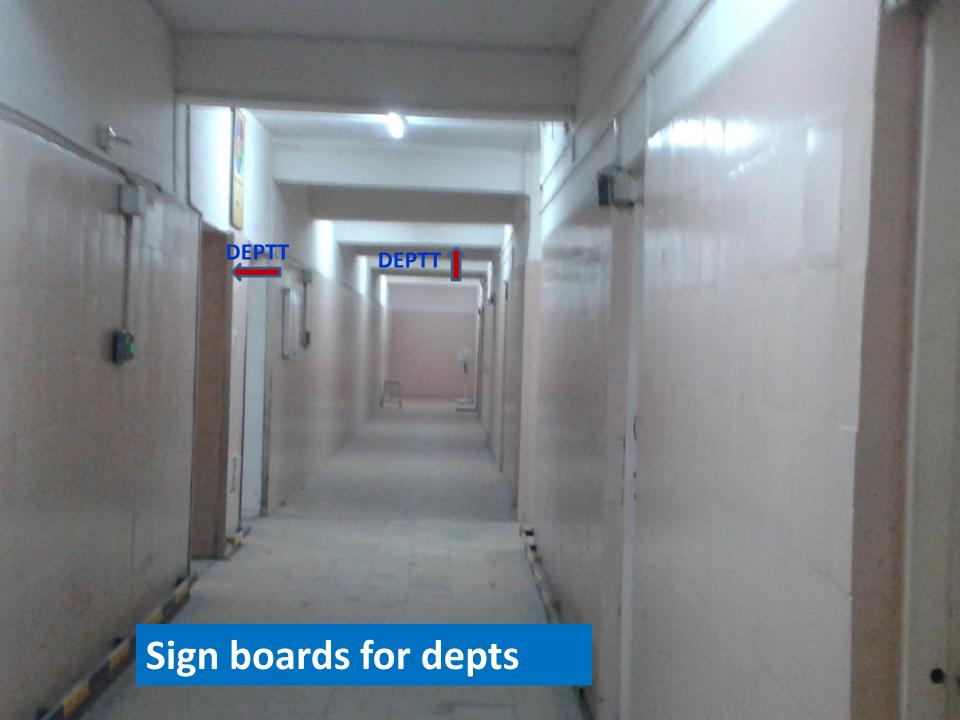

2S marking and sign boarding should be done in packing area.

2S marking and sign boarding should be done in packing area.

2S marking and sign boarding should be done in packing area.

2S marking, walkway marking and sign boarding should be done in packing area.