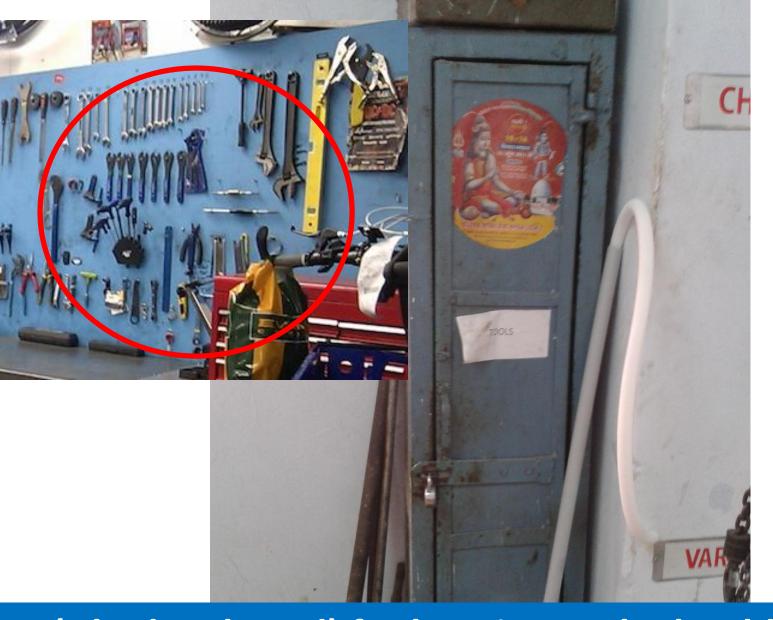

2S (set locations) should be done in almirah

2S( shadow board) for keeping tools should be done in motor winding room

Proper 2S( High level address) with white color should be done in motor winding room