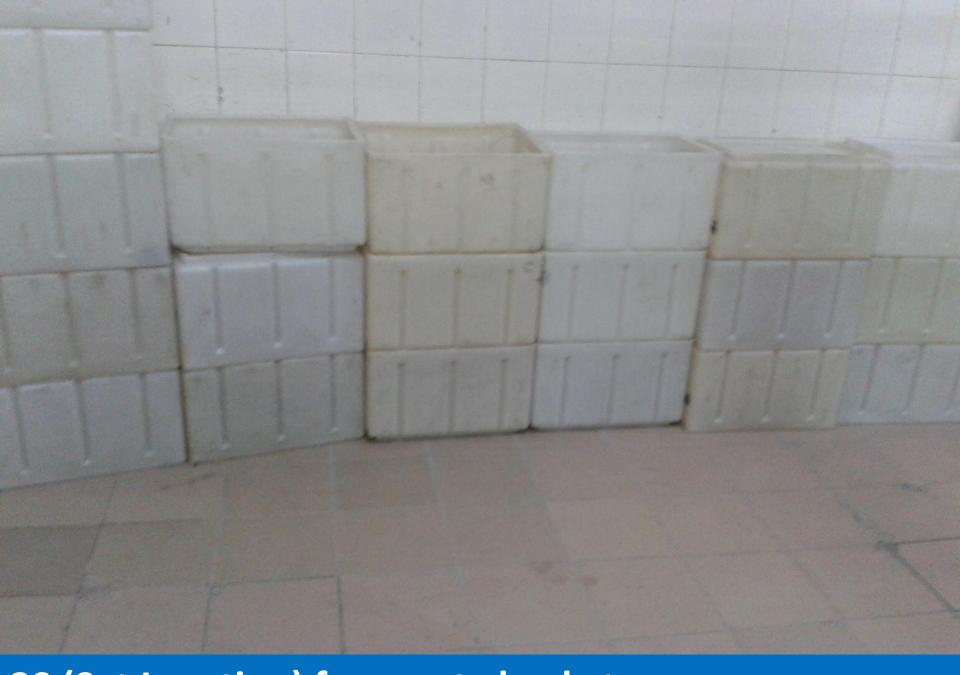

SOP of operation of machines & main activities to be prepared and to be displayed in front of panel (4S)

Operators should be equipped with ear plugs for safety.

2S (Set Location) for empty buckets

2S (Set Location) for motors in motor winding room