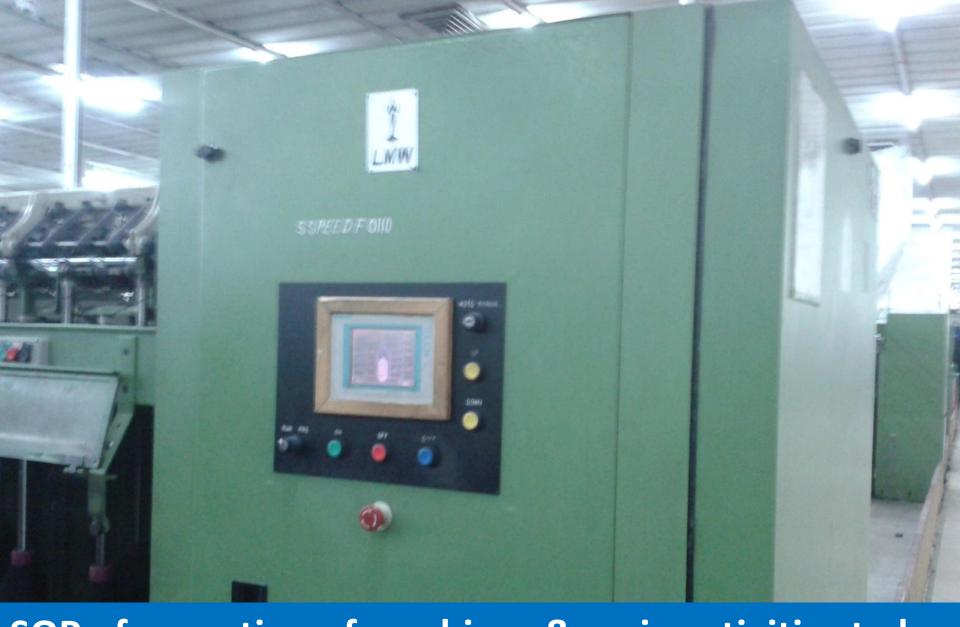

SOP of operation of machines & main activities to be prepared and to be displayed in front of panel (4S)

Operators should be equipped with ear plugs for safety.

2S (Set Location) for empty buckets

2S (Set Location) for motors in motor winding room