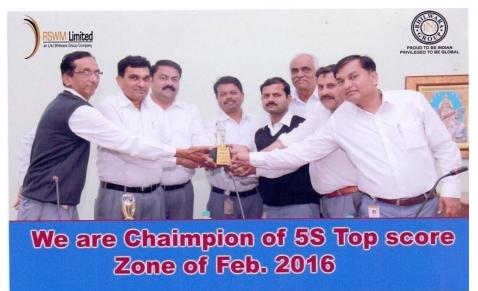

## WINNER FOR FEB-2016:

BEST ZONE TROPHY: SJ 11 (CONSISTENT AT TOP WITH 93% SCORE)

BEST IMPROVED ZONE: IT (VERY GOOD ATTEMPT AND EFFORTS. VISIBLE CHANGE)

## BEST ZONE: SJ-11