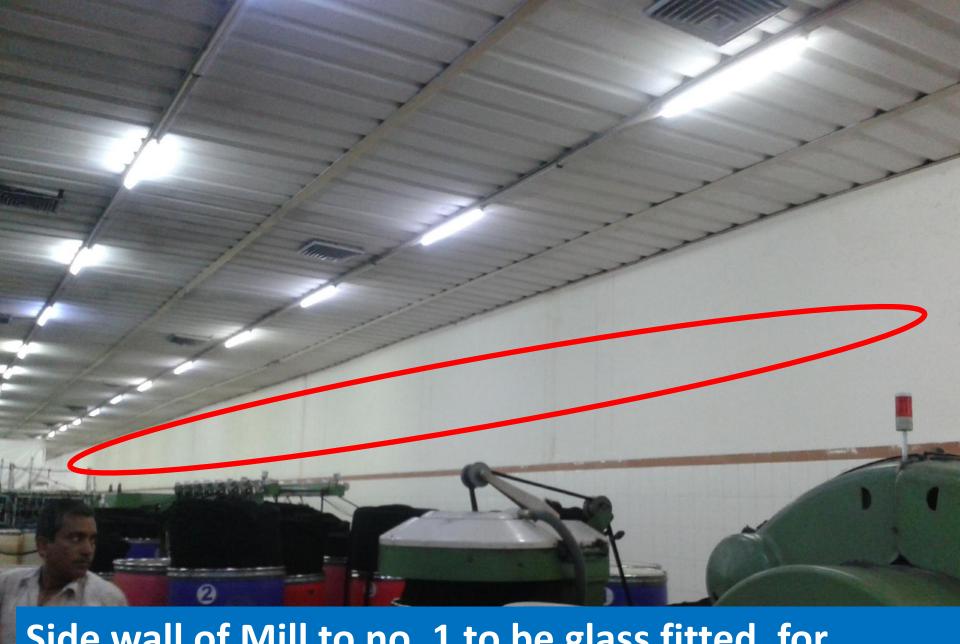

## BEST IMPROVED ZONE : IT

We are The Chaimpions of 5S Best Improved Zone of Feb. 2016

Side wall of Mill to no. 1 to be glass fitted, for natural lighting & power saving.

Side wall of Mill to no. 1 to be glass fitted, for natural lighting & power saving.