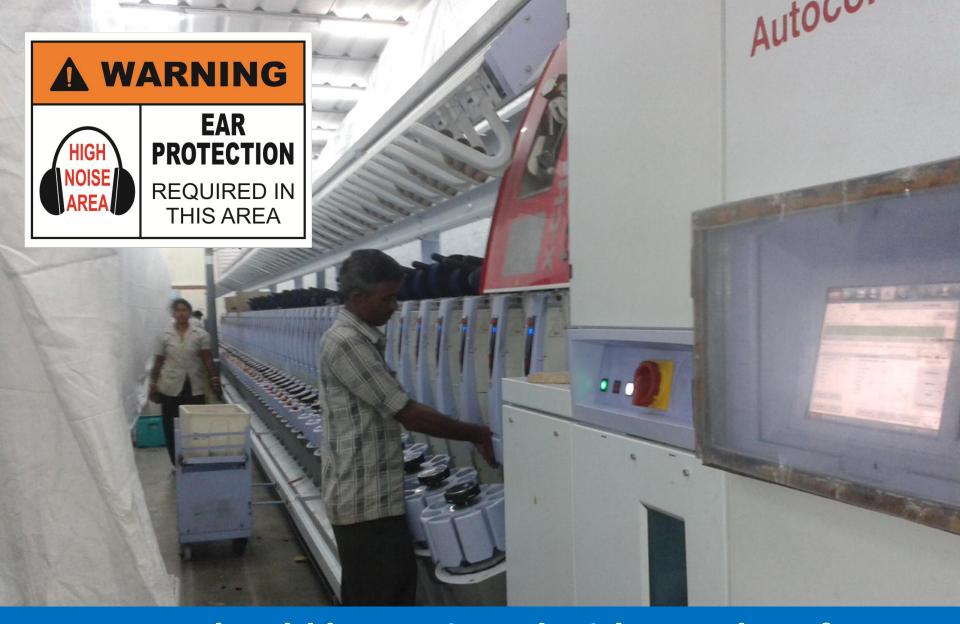

SOP of operation of machines & main activities to be prepared and to be displayed in front of panel (4S)

Operators should be equipped with ear plugs for safety.

2S (Set Location) for empty buckets

2S (Set Location) for motors in motor winding room