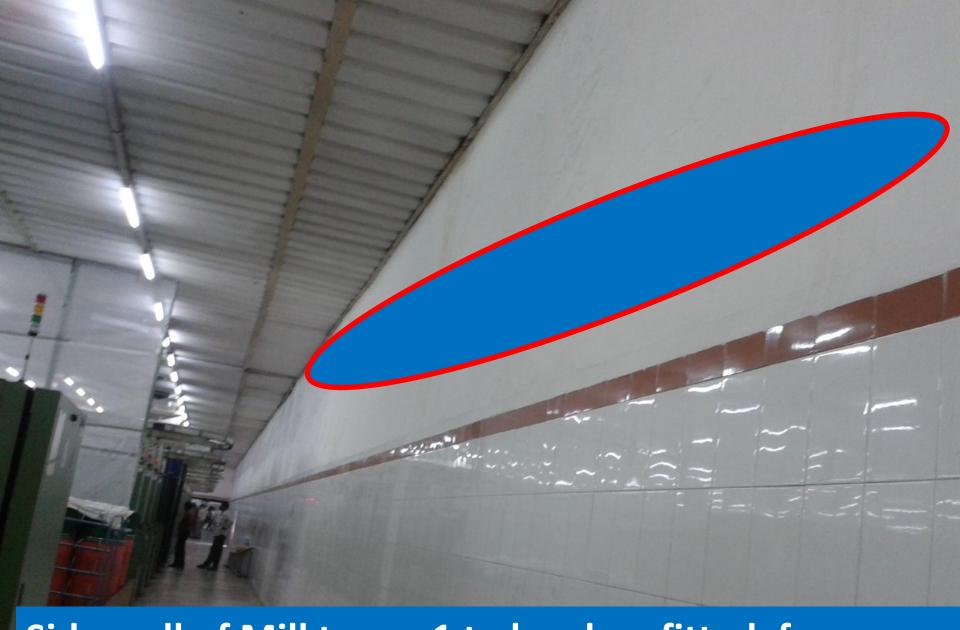

## BEST IMPROVED ZONE : IT

We are The Chaimpions of 5S Best Improved Zone of Feb. 2016

Side wall of Mill to no. 1 to be glass fitted, for natural lighting & power saving.

Side wall of Mill to no. 1 to be glass fitted, for natural lighting & power saving.