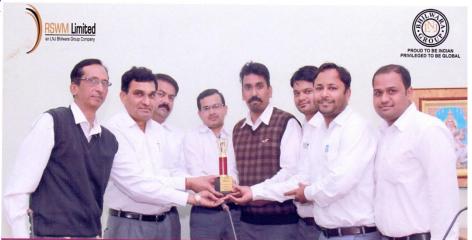

## WINNER FOR FEB-2016:

BEST ZONE TROPHY: SJ 11 (CONSISTENT AT TOP WITH 93% SCORE)

BEST IMPROVED ZONE: IT (VERY GOOD ATTEMPT AND EFFORTS. VISIBLE CHANGE)

## BEST IMPROVED ZONE : IT

We are The Chaimpions of 5S Best Improved Zone of Feb. 2016

Side wall of Mill to no. 1 to be glass fitted, for natural lighting & power saving.

Side wall of Mill to no. 1 to be glass fitted, for natural lighting & power saving.