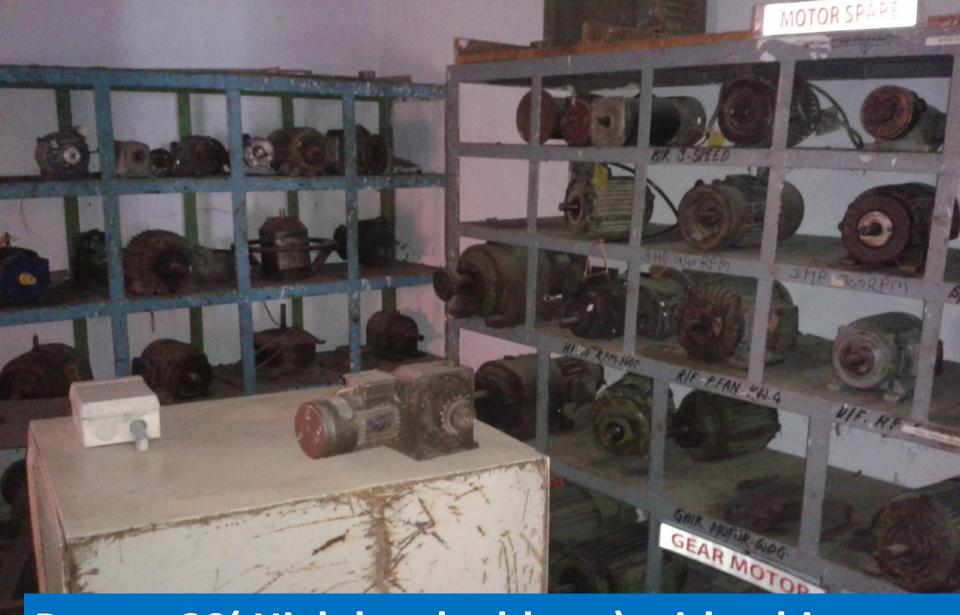

2S (set locations) should be done in almirah

2S( shadow board) for keeping tools should be done in motor winding room

Proper 2S( High level address) with white color should be done in motor winding room