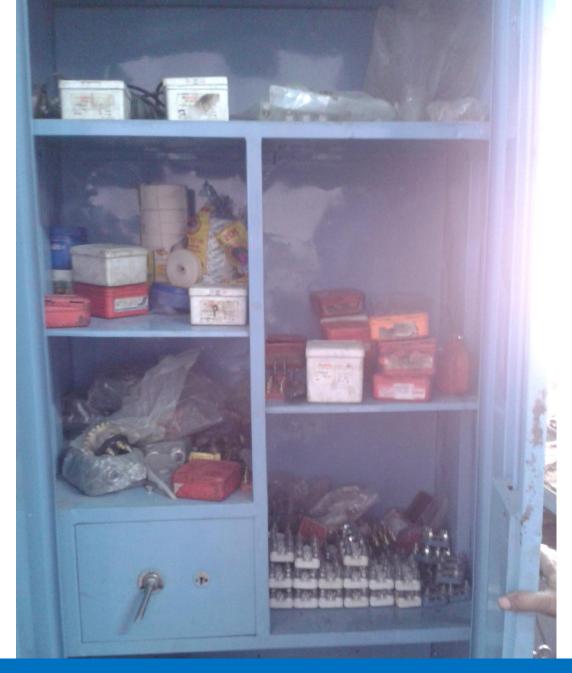

2S (set locations) should be done in almirah

2S( shadow board) for keeping tools should be done in motor winding room

Proper 2S( High level address) with white color should be done in motor winding room